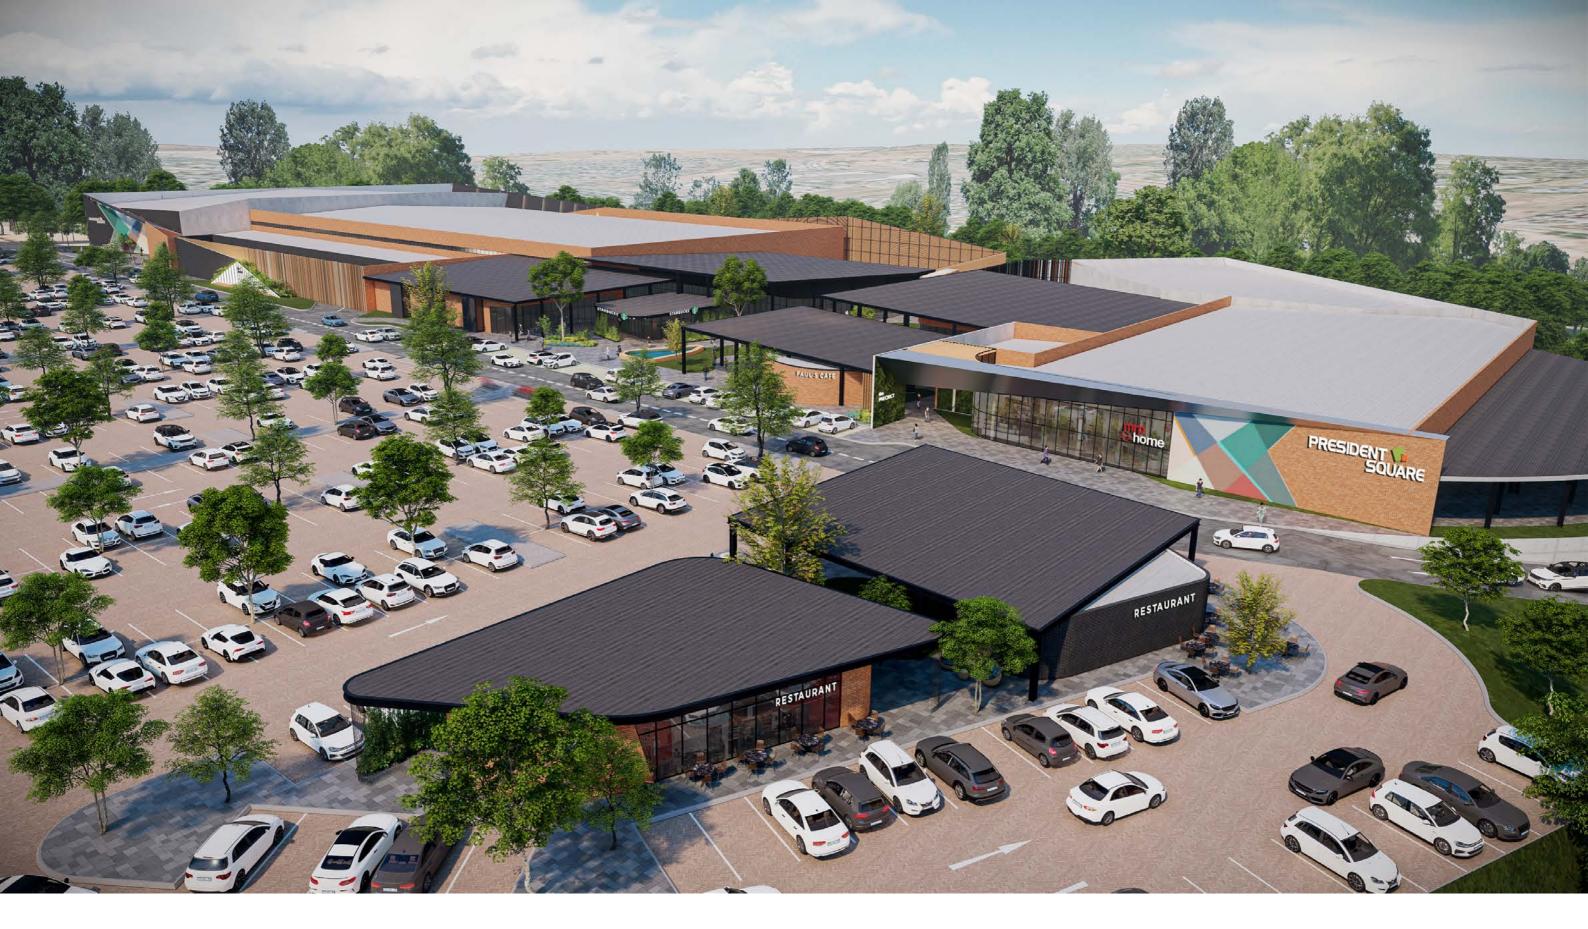

# THE PRECINCT PROPOSED NEW DEVELOPMENT

2022/05/16

MACRO LOCALITY

MICRO LOCALITY

LAND-USE / ZONING

| SHOP 100  | PRESIDENT HYPER     | 9184 m <sup>2</sup> |
|-----------|---------------------|---------------------|
| SHOP 101  | PH LIQUOR           | 320 m <sup>2</sup>  |
| SHOP 102  | FROZEN FOR U        | 124 m²              |
| SHOP 103  | LINE SHOP           | 108 m <sup>2</sup>  |
| SHOP 104  | MR PRICE            | 450 m <sup>2</sup>  |
| SHOP 105  | ACKERMANS           | 402 m <sup>2</sup>  |
| SHOP 106  | LINE SHOP           | 100 m <sup>2</sup>  |
| SHOP 107  | WW CLOTHING         | 400 m <sup>2</sup>  |
| SHOP 108  | CAPE UNION MART     | 206 m <sup>2</sup>  |
| SHOP 109  | LINE SHOP           | 100 m <sup>2</sup>  |
| SHOP 110  | PNA                 | 382 m <sup>2</sup>  |
| SHOP 111  | OASIS               | 50 m <sup>2</sup>   |
| SHOP 112a | HAIRDRESSER         | 150 m <sup>2</sup>  |
| SHOP 112b | PAUL'S ICE-CREAM    | 52 m <sup>2</sup>   |
| SHOP 113  | STARBUCKS           | 77 m²               |
| SHOP 114a | SPEC-SAVERS         | 71 m <sup>2</sup>   |
| SHOP 114b | MENS HAIR           | 68 m²               |
| SHOP 115  | RESTAURANT          | 129 m²              |
| SHOP 116  | RESTAURANT          | 118 m²              |
| SHOP 117  | CRAZY PLASTICS      | 1202 m²             |
| SHOP 118  | DISCHEM             | 1289 m²             |
| SHOP 119  | PAUL'S COFFEE       | 227 m <sup>2</sup>  |
| SHOP 120  | RAIN                | 156 m <sup>2</sup>  |
| SHOP 121A | MR PRICE HOME       | 2600 m <sup>2</sup> |
| SHOP 122  | RESTAURANT          | 119 m²              |
| SHOP 123  | RESTAURANT          | 125 m²              |
| SHOP 124  | RESTAURANT          | 58 m²               |
| SHOP 125  | DRIVE THROUGH       | 143 m²              |
| SHOP 126  | DRIVE THROUGH       | 146 m²              |
| SHOP 127  | ABLUTIONS           | 80 m²               |
| SHOP 199  | SHOP                | 1567 m²             |
| SHOP 201  | CIELO               | 1452 m²             |
| SHOP 202  | POST NET            | 118 m²              |
| SHOP 204  | LOADS OF LIVING     | 131 m <sup>2</sup>  |
| SHOP 205  | @HOME               | 866 m <sup>2</sup>  |
| SHOP 207  | LINE SHOP           | 70 m²               |
| SHOP 208  | CORRICRAFT / VOLPES | 825 m <sup>2</sup>  |
| SHOP 209  | SNEAKER SHACK       | 75 m²               |
| SHOP 210  | LEVINGERS           | 75 m²               |
| SHOP 211  | LINE SHOP           | 78 m²               |
| SHOP 212  | LA GRANGE           | 320 m²              |
| SHOP 213  | YUPPIE CHEF         | 333 m²              |
| SHOP 214  | LINE SHOP           | 135 m²              |
| SHOP 215  | LINE SHOP           | 188 m²              |
| SHOP 216  | LINE SHOP           | 164 m²              |