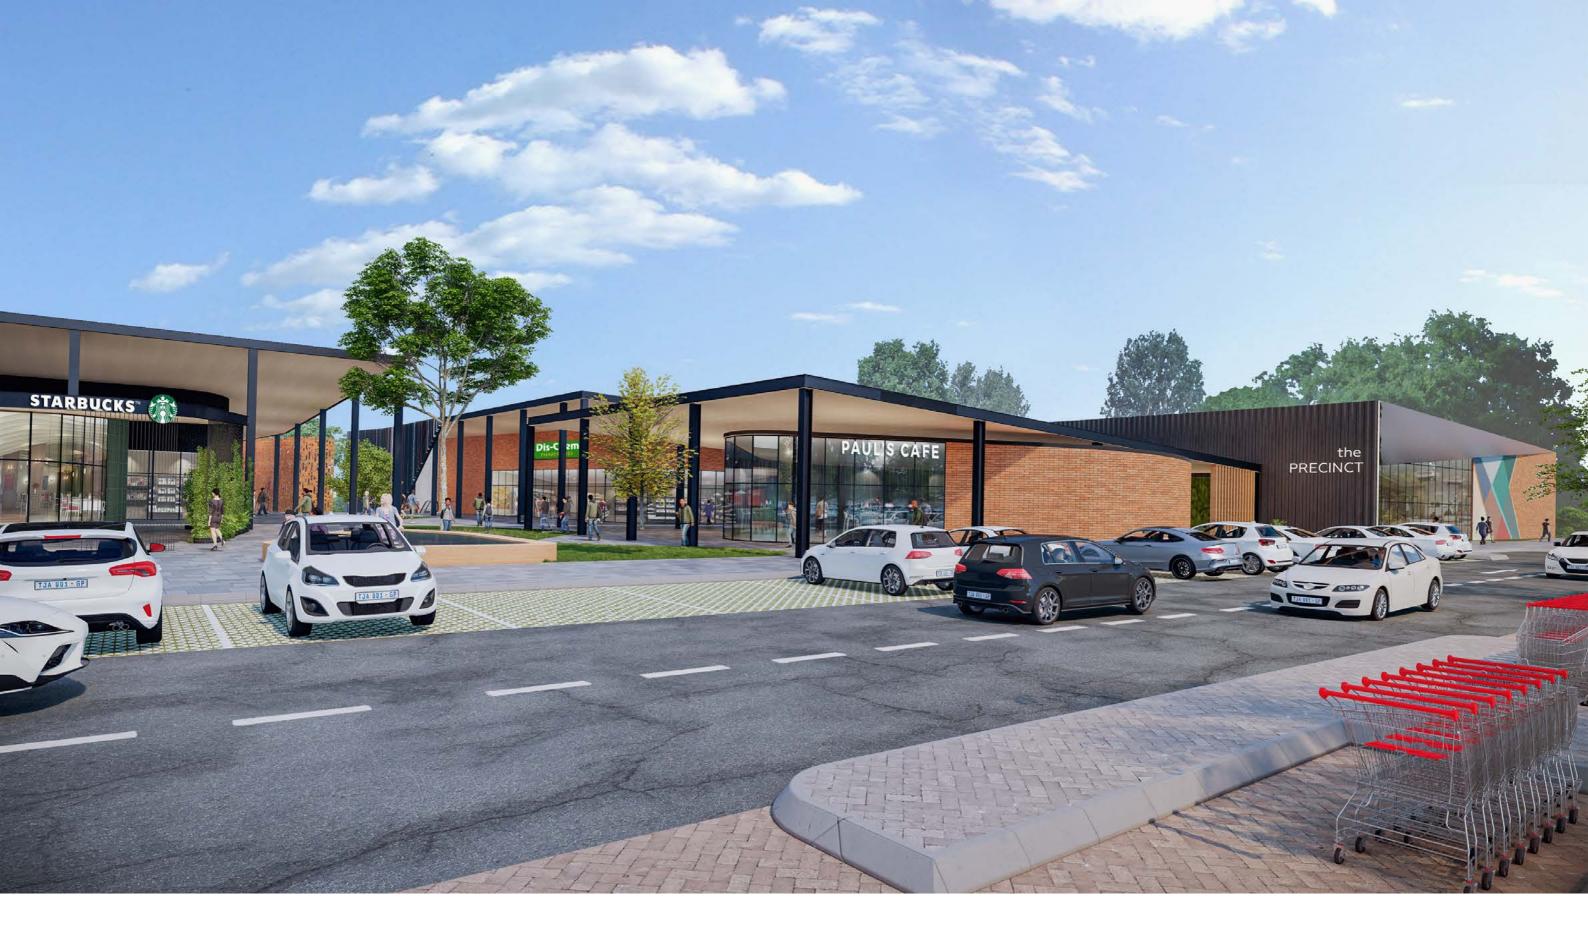

# THE PRECINCT PROPOSED NEW DEVELOPMENT

2022/05/16

MACRO LOCALITY

MICRO LOCALITY

LAND-USE / ZONING

| SHOP 100  | PRESIDENT HYPER     | 9184 m <sup>2</sup> |
|-----------|---------------------|---------------------|
| SHOP 101  | PH LIQUOR           | 320 m <sup>2</sup>  |
| SHOP 102  | FROZEN FOR U        | 124 m²              |
| SHOP 103  | LINE SHOP           | 108 m <sup>2</sup>  |
| SHOP 104  | MR PRICE            | 450 m <sup>2</sup>  |
| SHOP 105  | ACKERMANS           | 402 m <sup>2</sup>  |
| SHOP 106  | LINE SHOP           | 100 m <sup>2</sup>  |
| SHOP 107  | WW CLOTHING         | 400 m <sup>2</sup>  |
| SHOP 108  | CAPE UNION MART     | 206 m <sup>2</sup>  |
| SHOP 109  | LINE SHOP           | 100 m <sup>2</sup>  |
| SHOP 110  | PNA                 | 382 m <sup>2</sup>  |
| SHOP 111  | OASIS               | 50 m <sup>2</sup>   |
| SHOP 112a | HAIRDRESSER         | 150 m <sup>2</sup>  |
| SHOP 112b | PAUL'S ICE-CREAM    | 52 m <sup>2</sup>   |
| SHOP 113  | STARBUCKS           | 77 m²               |
| SHOP 114a | SPEC-SAVERS         | 71 m <sup>2</sup>   |
| SHOP 114b | MENS HAIR           | 68 m²               |
| SHOP 115  | RESTAURANT          | 129 m²              |
| SHOP 116  | RESTAURANT          | 118 m²              |
| SHOP 117  | CRAZY PLASTICS      | 1202 m²             |
| SHOP 118  | DISCHEM             | 1289 m²             |
| SHOP 119  | PAUL'S COFFEE       | 227 m <sup>2</sup>  |
| SHOP 120  | RAIN                | 156 m <sup>2</sup>  |
| SHOP 121A | MR PRICE HOME       | 2600 m <sup>2</sup> |
| SHOP 122  | RESTAURANT          | 119 m²              |
| SHOP 123  | RESTAURANT          | 125 m²              |
| SHOP 124  | RESTAURANT          | 58 m²               |
| SHOP 125  | DRIVE THROUGH       | 143 m²              |
| SHOP 126  | DRIVE THROUGH       | 146 m²              |
| SHOP 127  | ABLUTIONS           | 80 m²               |
| SHOP 199  | SHOP                | 1567 m²             |
| SHOP 201  | CIELO               | 1452 m²             |
| SHOP 202  | POST NET            | 118 m²              |
| SHOP 204  | LOADS OF LIVING     | 131 m <sup>2</sup>  |
| SHOP 205  | @HOME               | 866 m <sup>2</sup>  |
| SHOP 207  | LINE SHOP           | 70 m²               |
| SHOP 208  | CORRICRAFT / VOLPES | 825 m <sup>2</sup>  |
| SHOP 209  | SNEAKER SHACK       | 75 m²               |
| SHOP 210  | LEVINGERS           | 75 m²               |
| SHOP 211  | LINE SHOP           | 78 m²               |
| SHOP 212  | LA GRANGE           | 320 m²              |
| SHOP 213  | YUPPIE CHEF         | 333 m²              |
| SHOP 214  | LINE SHOP           | 135 m²              |
| SHOP 215  | LINE SHOP           | 188 m²              |
| SHOP 216  | LINE SHOP           | 164 m²              |