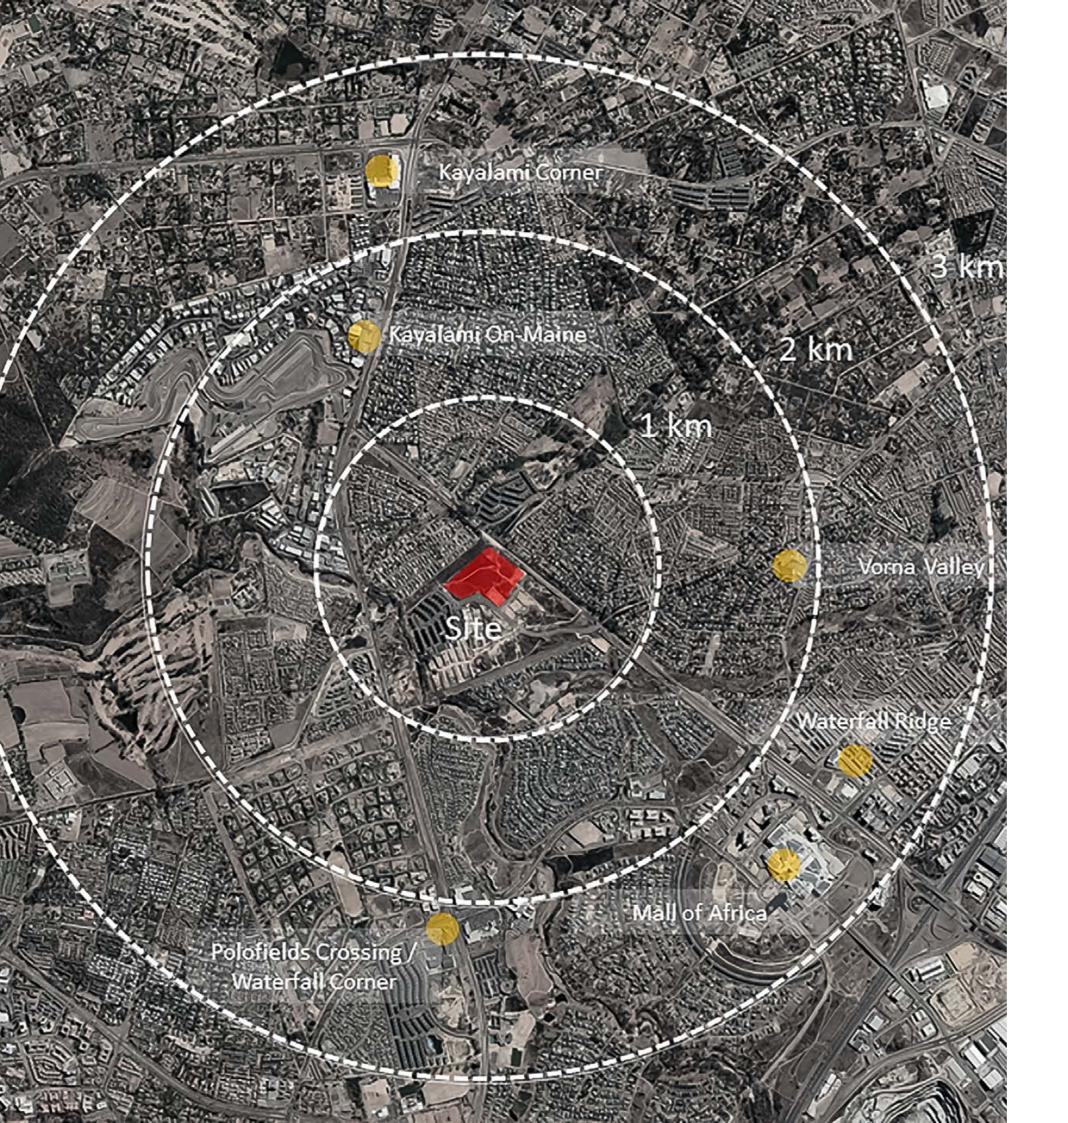

# THE PRECINCT PROPOSED NEW DEVELOPMENT

2022/05/16

MACRO LOCALITY

MICRO LOCALITY

LAND-USE / ZONING

| SHOP 100  | PRESIDENT HYPER     | 9184 m <sup>2</sup> |
|-----------|---------------------|---------------------|
| SHOP 101  | PH LIQUOR           | 320 m <sup>2</sup>  |
| SHOP 102  | FROZEN FOR U        | 124 m²              |
| SHOP 103  | LINE SHOP           | 108 m <sup>2</sup>  |
| SHOP 104  | MR PRICE            | 450 m <sup>2</sup>  |
| SHOP 105  | ACKERMANS           | 402 m <sup>2</sup>  |
| SHOP 106  | LINE SHOP           | 100 m <sup>2</sup>  |
| SHOP 107  | WW CLOTHING         | 400 m <sup>2</sup>  |
| SHOP 108  | CAPE UNION MART     | 206 m <sup>2</sup>  |
| SHOP 109  | LINE SHOP           | 100 m <sup>2</sup>  |
| SHOP 110  | PNA                 | 382 m <sup>2</sup>  |
| SHOP 111  | OASIS               | 50 m <sup>2</sup>   |
| SHOP 112a | HAIRDRESSER         | 150 m <sup>2</sup>  |
| SHOP 112b | PAUL'S ICE-CREAM    | 52 m <sup>2</sup>   |
| SHOP 113  | STARBUCKS           | 77 m²               |
| SHOP 114a | SPEC-SAVERS         | 71 m <sup>2</sup>   |
| SHOP 114b | MENS HAIR           | 68 m²               |
| SHOP 115  | RESTAURANT          | 129 m²              |
| SHOP 116  | RESTAURANT          | 118 m²              |
| SHOP 117  | CRAZY PLASTICS      | 1202 m²             |
| SHOP 118  | DISCHEM             | 1289 m²             |
| SHOP 119  | PAUL'S COFFEE       | 227 m <sup>2</sup>  |
| SHOP 120  | RAIN                | 156 m <sup>2</sup>  |
| SHOP 121A | MR PRICE HOME       | 2600 m <sup>2</sup> |
| SHOP 122  | RESTAURANT          | 119 m²              |
| SHOP 123  | RESTAURANT          | 125 m²              |
| SHOP 124  | RESTAURANT          | 58 m²               |
| SHOP 125  | DRIVE THROUGH       | 143 m²              |
| SHOP 126  | DRIVE THROUGH       | 146 m²              |
| SHOP 127  | ABLUTIONS           | 80 m²               |
| SHOP 199  | SHOP                | 1567 m²             |
| SHOP 201  | CIELO               | 1452 m²             |
| SHOP 202  | POST NET            | 118 m²              |
| SHOP 204  | LOADS OF LIVING     | 131 m <sup>2</sup>  |
| SHOP 205  | @HOME               | 866 m <sup>2</sup>  |
| SHOP 207  | LINE SHOP           | 70 m²               |
| SHOP 208  | CORRICRAFT / VOLPES | 825 m <sup>2</sup>  |
| SHOP 209  | SNEAKER SHACK       | 75 m²               |
| SHOP 210  | LEVINGERS           | 75 m²               |
| SHOP 211  | LINE SHOP           | 78 m²               |
| SHOP 212  | LA GRANGE           | 320 m²              |
| SHOP 213  | YUPPIE CHEF         | 333 m²              |
| SHOP 214  | LINE SHOP           | 135 m²              |
| SHOP 215  | LINE SHOP           | 188 m²              |
| SHOP 216  | LINE SHOP           | 164 m²              |