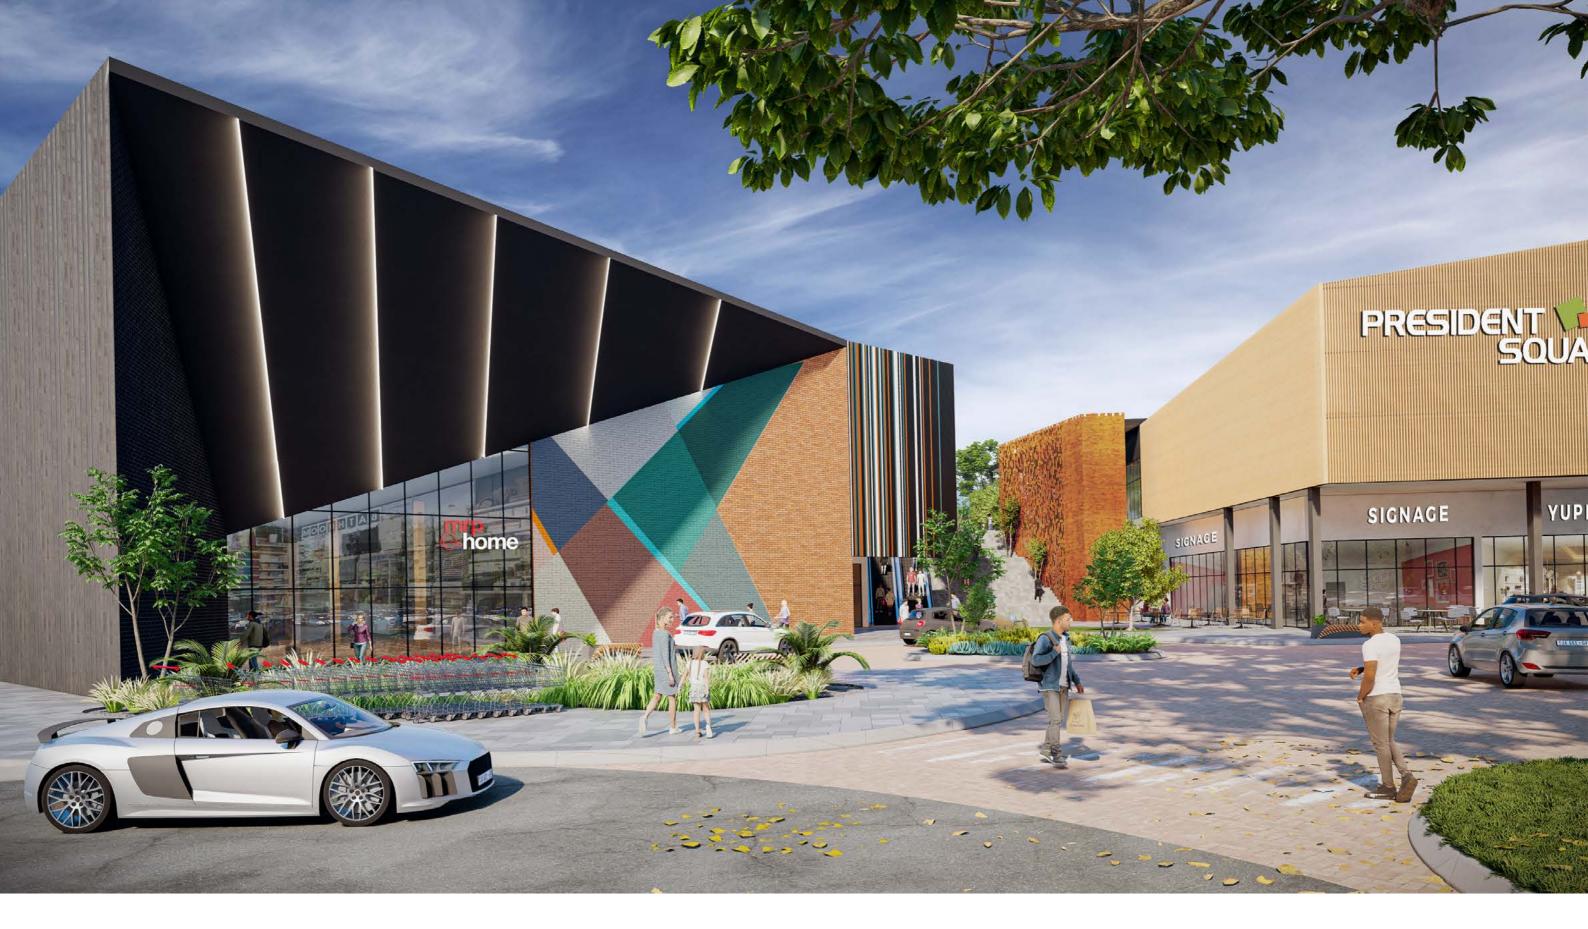

# THE PRECINCT PROPOSED NEW DEVELOPMENT

2022/05/16

MACRO LOCALITY

MICRO LOCALITY

LAND-USE / ZONING

| SHOP 100  | PRESIDENT HYPER     | 9184 m <sup>2</sup> |
|-----------|---------------------|---------------------|
| SHOP 101  | PH LIQUOR           | 320 m <sup>2</sup>  |
| SHOP 102  | FROZEN FOR U        | 124 m²              |
| SHOP 103  | LINE SHOP           | 108 m <sup>2</sup>  |
| SHOP 104  | MR PRICE            | 450 m <sup>2</sup>  |
| SHOP 105  | ACKERMANS           | 402 m <sup>2</sup>  |
| SHOP 106  | LINE SHOP           | 100 m <sup>2</sup>  |
| SHOP 107  | WW CLOTHING         | 400 m <sup>2</sup>  |
| SHOP 108  | CAPE UNION MART     | 206 m <sup>2</sup>  |
| SHOP 109  | LINE SHOP           | 100 m <sup>2</sup>  |
| SHOP 110  | PNA                 | 382 m <sup>2</sup>  |
| SHOP 111  | OASIS               | 50 m <sup>2</sup>   |
| SHOP 112a | HAIRDRESSER         | 150 m <sup>2</sup>  |
| SHOP 112b | PAUL'S ICE-CREAM    | 52 m <sup>2</sup>   |
| SHOP 113  | STARBUCKS           | 77 m²               |
| SHOP 114a | SPEC-SAVERS         | 71 m <sup>2</sup>   |
| SHOP 114b | MENS HAIR           | 68 m²               |
| SHOP 115  | RESTAURANT          | 129 m²              |
| SHOP 116  | RESTAURANT          | 118 m²              |
| SHOP 117  | CRAZY PLASTICS      | 1202 m²             |
| SHOP 118  | DISCHEM             | 1289 m²             |
| SHOP 119  | PAUL'S COFFEE       | 227 m <sup>2</sup>  |
| SHOP 120  | RAIN                | 156 m <sup>2</sup>  |
| SHOP 121A | MR PRICE HOME       | 2600 m <sup>2</sup> |
| SHOP 122  | RESTAURANT          | 119 m²              |
| SHOP 123  | RESTAURANT          | 125 m²              |
| SHOP 124  | RESTAURANT          | 58 m²               |
| SHOP 125  | DRIVE THROUGH       | 143 m²              |
| SHOP 126  | DRIVE THROUGH       | 146 m²              |
| SHOP 127  | ABLUTIONS           | 80 m²               |
| SHOP 199  | SHOP                | 1567 m²             |
| SHOP 201  | CIELO               | 1452 m²             |
| SHOP 202  | POST NET            | 118 m²              |
| SHOP 204  | LOADS OF LIVING     | 131 m <sup>2</sup>  |
| SHOP 205  | @HOME               | 866 m <sup>2</sup>  |
| SHOP 207  | LINE SHOP           | 70 m²               |
| SHOP 208  | CORRICRAFT / VOLPES | 825 m <sup>2</sup>  |
| SHOP 209  | SNEAKER SHACK       | 75 m²               |
| SHOP 210  | LEVINGERS           | 75 m²               |
| SHOP 211  | LINE SHOP           | 78 m²               |
| SHOP 212  | LA GRANGE           | 320 m²              |
| SHOP 213  | YUPPIE CHEF         | 333 m²              |
| SHOP 214  | LINE SHOP           | 135 m²              |
| SHOP 215  | LINE SHOP           | 188 m²              |
| SHOP 216  | LINE SHOP           | 164 m²              |