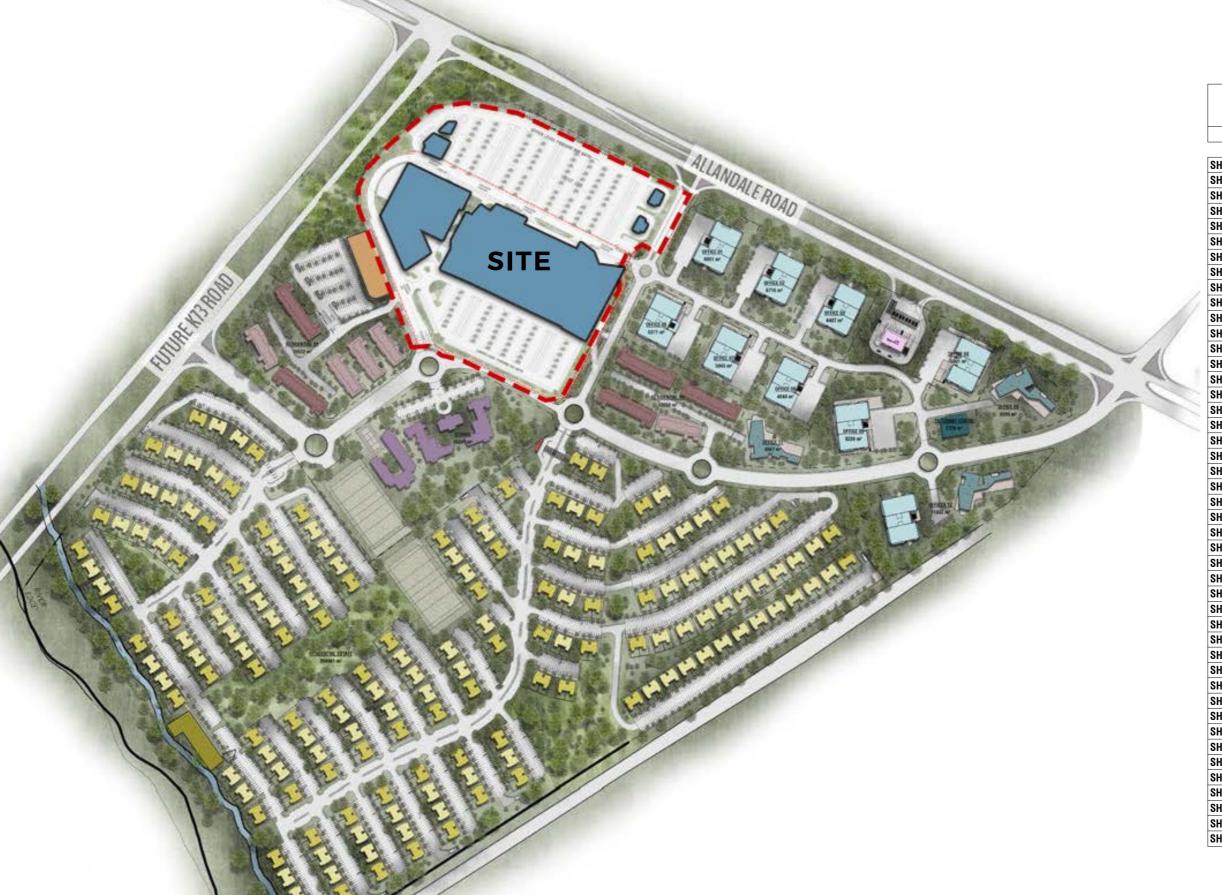

# THE PRECINCT PROPOSED NEW DEVELOPMENT

2022/05/16

MACRO LOCALITY

MICRO LOCALITY

LAND-USE / ZONING

| SHOP 100  | PRESIDENT HYPER     | 9184 m <sup>2</sup> |
|-----------|---------------------|---------------------|
| SHOP 101  | PH LIQUOR           | 320 m <sup>2</sup>  |
| SHOP 102  | FROZEN FOR U        | 124 m²              |
| SHOP 103  | LINE SHOP           | 108 m <sup>2</sup>  |
| SHOP 104  | MR PRICE            | 450 m <sup>2</sup>  |
| SHOP 105  | ACKERMANS           | 402 m <sup>2</sup>  |
| SHOP 106  | LINE SHOP           | 100 m <sup>2</sup>  |
| SHOP 107  | WW CLOTHING         | 400 m <sup>2</sup>  |
| SHOP 108  | CAPE UNION MART     | 206 m <sup>2</sup>  |
| SHOP 109  | LINE SHOP           | 100 m <sup>2</sup>  |
| SHOP 110  | PNA                 | 382 m <sup>2</sup>  |
| SHOP 111  | OASIS               | 50 m <sup>2</sup>   |
| SHOP 112a | HAIRDRESSER         | 150 m <sup>2</sup>  |
| SHOP 112b | PAUL'S ICE-CREAM    | 52 m <sup>2</sup>   |
| SHOP 113  | STARBUCKS           | 77 m²               |
| SHOP 114a | SPEC-SAVERS         | 71 m <sup>2</sup>   |
| SHOP 114b | MENS HAIR           | 68 m²               |
| SHOP 115  | RESTAURANT          | 129 m²              |
| SHOP 116  | RESTAURANT          | 118 m²              |
| SHOP 117  | CRAZY PLASTICS      | 1202 m²             |
| SHOP 118  | DISCHEM             | 1289 m²             |
| SHOP 119  | PAUL'S COFFEE       | 227 m <sup>2</sup>  |
| SHOP 120  | RAIN                | 156 m <sup>2</sup>  |
| SHOP 121A | MR PRICE HOME       | 2600 m <sup>2</sup> |
| SHOP 122  | RESTAURANT          | 119 m²              |
| SHOP 123  | RESTAURANT          | 125 m²              |
| SHOP 124  | RESTAURANT          | 58 m²               |
| SHOP 125  | DRIVE THROUGH       | 143 m²              |
| SHOP 126  | DRIVE THROUGH       | 146 m²              |
| SHOP 127  | ABLUTIONS           | 80 m²               |
| SHOP 199  | SHOP                | 1567 m²             |
| SHOP 201  | CIELO               | 1452 m²             |
| SHOP 202  | POST NET            | 118 m²              |
| SHOP 204  | LOADS OF LIVING     | 131 m <sup>2</sup>  |
| SHOP 205  | @HOME               | 866 m <sup>2</sup>  |
| SHOP 207  | LINE SHOP           | 70 m²               |
| SHOP 208  | CORRICRAFT / VOLPES | 825 m <sup>2</sup>  |
| SHOP 209  | SNEAKER SHACK       | 75 m²               |
| SHOP 210  | LEVINGERS           | 75 m²               |
| SHOP 211  | LINE SHOP           | 78 m²               |
| SHOP 212  | LA GRANGE           | 320 m²              |
| SHOP 213  | YUPPIE CHEF         | 333 m²              |
| SHOP 214  | LINE SHOP           | 135 m²              |
| SHOP 215  | LINE SHOP           | 188 m²              |
| SHOP 216  | LINE SHOP           | 164 m²              |

25031 m<sup>2</sup>

### MASTER PLAN