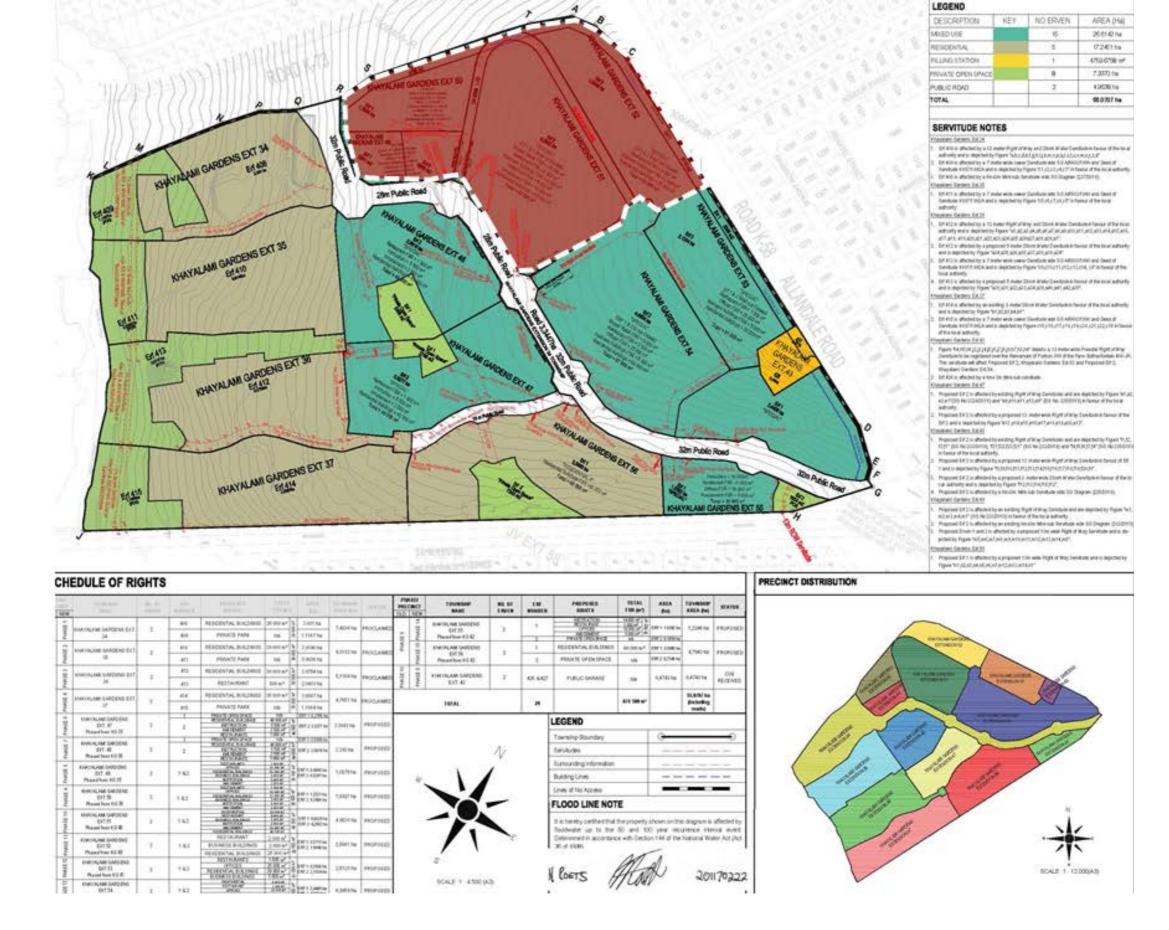

# THE PRECINCT PROPOSED NEW DEVELOPMENT

2022/05/16

MACRO LOCALITY

MICRO LOCALITY

LAND-USE / ZONING

| SHOP 100  | PRESIDENT HYPER     | 9184 m <sup>2</sup> |
|-----------|---------------------|---------------------|
| SHOP 101  | PH LIQUOR           | 320 m <sup>2</sup>  |
| SHOP 102  | FROZEN FOR U        | 124 m²              |
| SHOP 103  | LINE SHOP           | 108 m <sup>2</sup>  |
| SHOP 104  | MR PRICE            | 450 m <sup>2</sup>  |
| SHOP 105  | ACKERMANS           | 402 m <sup>2</sup>  |
| SHOP 106  | LINE SHOP           | 100 m <sup>2</sup>  |
| SHOP 107  | WW CLOTHING         | 400 m <sup>2</sup>  |
| SHOP 108  | CAPE UNION MART     | 206 m <sup>2</sup>  |
| SHOP 109  | LINE SHOP           | 100 m <sup>2</sup>  |
| SHOP 110  | PNA                 | 382 m <sup>2</sup>  |
| SHOP 111  | OASIS               | 50 m <sup>2</sup>   |
| SHOP 112a | HAIRDRESSER         | 150 m <sup>2</sup>  |
| SHOP 112b | PAUL'S ICE-CREAM    | 52 m <sup>2</sup>   |
| SHOP 113  | STARBUCKS           | 77 m²               |
| SHOP 114a | SPEC-SAVERS         | 71 m <sup>2</sup>   |
| SHOP 114b | MENS HAIR           | 68 m²               |
| SHOP 115  | RESTAURANT          | 129 m²              |
| SHOP 116  | RESTAURANT          | 118 m²              |
| SHOP 117  | CRAZY PLASTICS      | 1202 m²             |
| SHOP 118  | DISCHEM             | 1289 m²             |
| SHOP 119  | PAUL'S COFFEE       | 227 m <sup>2</sup>  |
| SHOP 120  | RAIN                | 156 m <sup>2</sup>  |
| SHOP 121A | MR PRICE HOME       | 2600 m <sup>2</sup> |
| SHOP 122  | RESTAURANT          | 119 m²              |
| SHOP 123  | RESTAURANT          | 125 m²              |
| SHOP 124  | RESTAURANT          | 58 m²               |
| SHOP 125  | DRIVE THROUGH       | 143 m²              |
| SHOP 126  | DRIVE THROUGH       | 146 m²              |
| SHOP 127  | ABLUTIONS           | 80 m²               |
| SHOP 199  | SHOP                | 1567 m²             |
| SHOP 201  | CIELO               | 1452 m²             |
| SHOP 202  | POST NET            | 118 m²              |
| SHOP 204  | LOADS OF LIVING     | 131 m <sup>2</sup>  |
| SHOP 205  | @HOME               | 866 m <sup>2</sup>  |
| SHOP 207  | LINE SHOP           | 70 m²               |
| SHOP 208  | CORRICRAFT / VOLPES | 825 m <sup>2</sup>  |
| SHOP 209  | SNEAKER SHACK       | 75 m²               |
| SHOP 210  | LEVINGERS           | 75 m²               |
| SHOP 211  | LINE SHOP           | 78 m²               |
| SHOP 212  | LA GRANGE           | 320 m²              |
| SHOP 213  | YUPPIE CHEF         | 333 m²              |
| SHOP 214  | LINE SHOP           | 135 m²              |
| SHOP 215  | LINE SHOP           | 188 m²              |
| SHOP 216  | LINE SHOP           | 164 m²              |