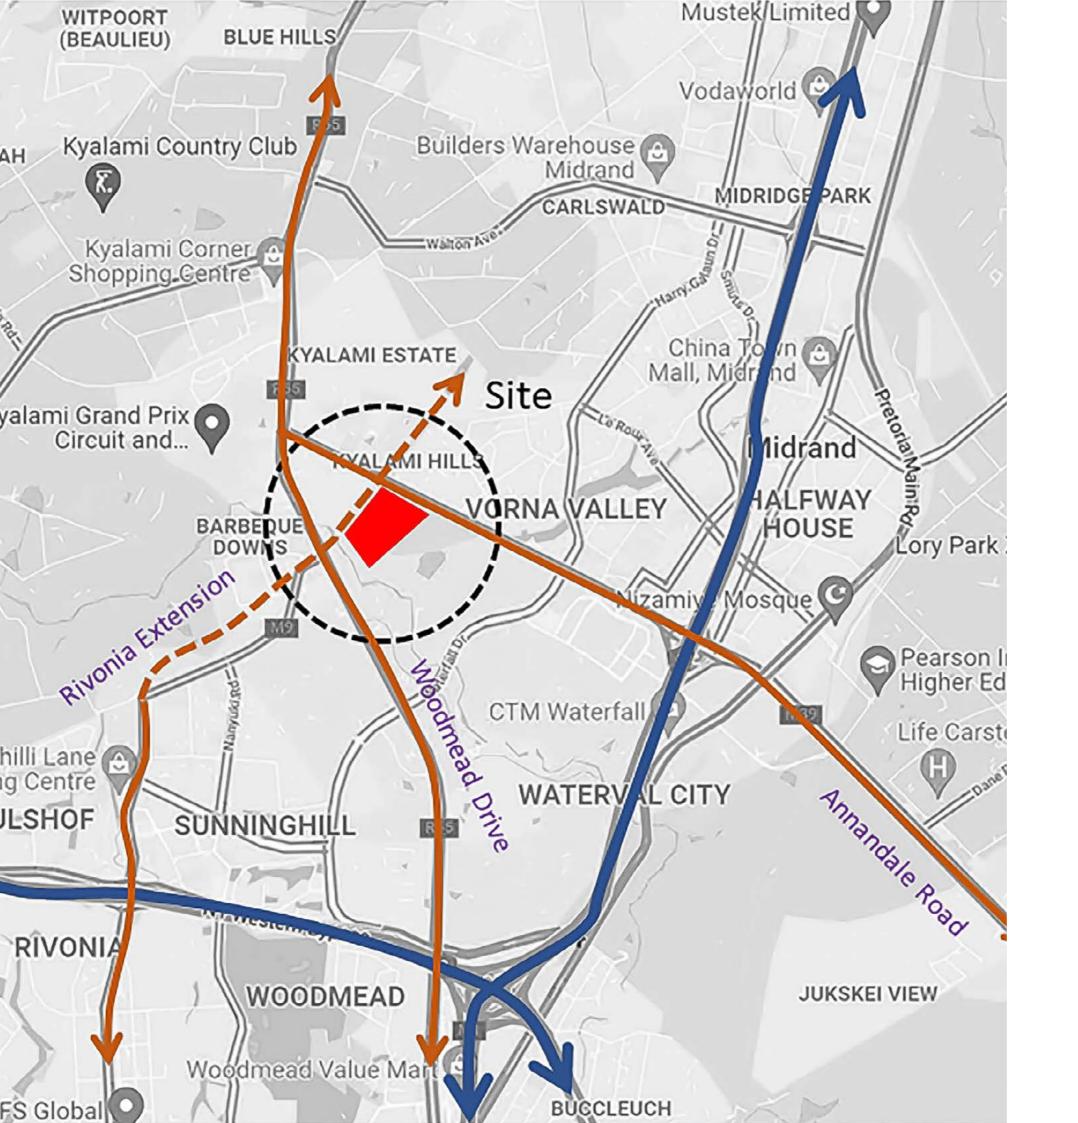

# THE PRECINCT PROPOSED NEW DEVELOPMENT

2022/05/16

MACRO LOCALITY

MICRO LOCALITY

LAND-USE / ZONING

| SHOP 100  | PRESIDENT HYPER     | 9184 m <sup>2</sup> |
|-----------|---------------------|---------------------|
| SHOP 101  | PH LIQUOR           | 320 m <sup>2</sup>  |
| SHOP 102  | FROZEN FOR U        | 124 m²              |
| SHOP 103  | LINE SHOP           | 108 m <sup>2</sup>  |
| SHOP 104  | MR PRICE            | 450 m <sup>2</sup>  |
| SHOP 105  | ACKERMANS           | 402 m <sup>2</sup>  |
| SHOP 106  | LINE SHOP           | 100 m <sup>2</sup>  |
| SHOP 107  | WW CLOTHING         | 400 m <sup>2</sup>  |
| SHOP 108  | CAPE UNION MART     | 206 m <sup>2</sup>  |
| SHOP 109  | LINE SHOP           | 100 m <sup>2</sup>  |
| SHOP 110  | PNA                 | 382 m <sup>2</sup>  |
| SHOP 111  | OASIS               | 50 m <sup>2</sup>   |
| SHOP 112a | HAIRDRESSER         | 150 m <sup>2</sup>  |
| SHOP 112b | PAUL'S ICE-CREAM    | 52 m <sup>2</sup>   |
| SHOP 113  | STARBUCKS           | 77 m²               |
| SHOP 114a | SPEC-SAVERS         | 71 m <sup>2</sup>   |
| SHOP 114b | MENS HAIR           | 68 m²               |
| SHOP 115  | RESTAURANT          | 129 m²              |
| SHOP 116  | RESTAURANT          | 118 m²              |
| SHOP 117  | CRAZY PLASTICS      | 1202 m²             |
| SHOP 118  | DISCHEM             | 1289 m²             |
| SHOP 119  | PAUL'S COFFEE       | 227 m <sup>2</sup>  |
| SHOP 120  | RAIN                | 156 m <sup>2</sup>  |
| SHOP 121A | MR PRICE HOME       | 2600 m <sup>2</sup> |
| SHOP 122  | RESTAURANT          | 119 m²              |
| SHOP 123  | RESTAURANT          | 125 m²              |
| SHOP 124  | RESTAURANT          | 58 m²               |
| SHOP 125  | DRIVE THROUGH       | 143 m²              |
| SHOP 126  | DRIVE THROUGH       | 146 m²              |
| SHOP 127  | ABLUTIONS           | 80 m²               |
| SHOP 199  | SHOP                | 1567 m²             |
| SHOP 201  | CIELO               | 1452 m²             |
| SHOP 202  | POST NET            | 118 m²              |
| SHOP 204  | LOADS OF LIVING     | 131 m <sup>2</sup>  |
| SHOP 205  | @HOME               | 866 m <sup>2</sup>  |
| SHOP 207  | LINE SHOP           | 70 m²               |
| SHOP 208  | CORRICRAFT / VOLPES | 825 m <sup>2</sup>  |
| SHOP 209  | SNEAKER SHACK       | 75 m²               |
| SHOP 210  | LEVINGERS           | 75 m²               |
| SHOP 211  | LINE SHOP           | 78 m²               |
| SHOP 212  | LA GRANGE           | 320 m²              |
| SHOP 213  | YUPPIE CHEF         | 333 m²              |
| SHOP 214  | LINE SHOP           | 135 m²              |
| SHOP 215  | LINE SHOP           | 188 m²              |
| SHOP 216  | LINE SHOP           | 164 m²              |