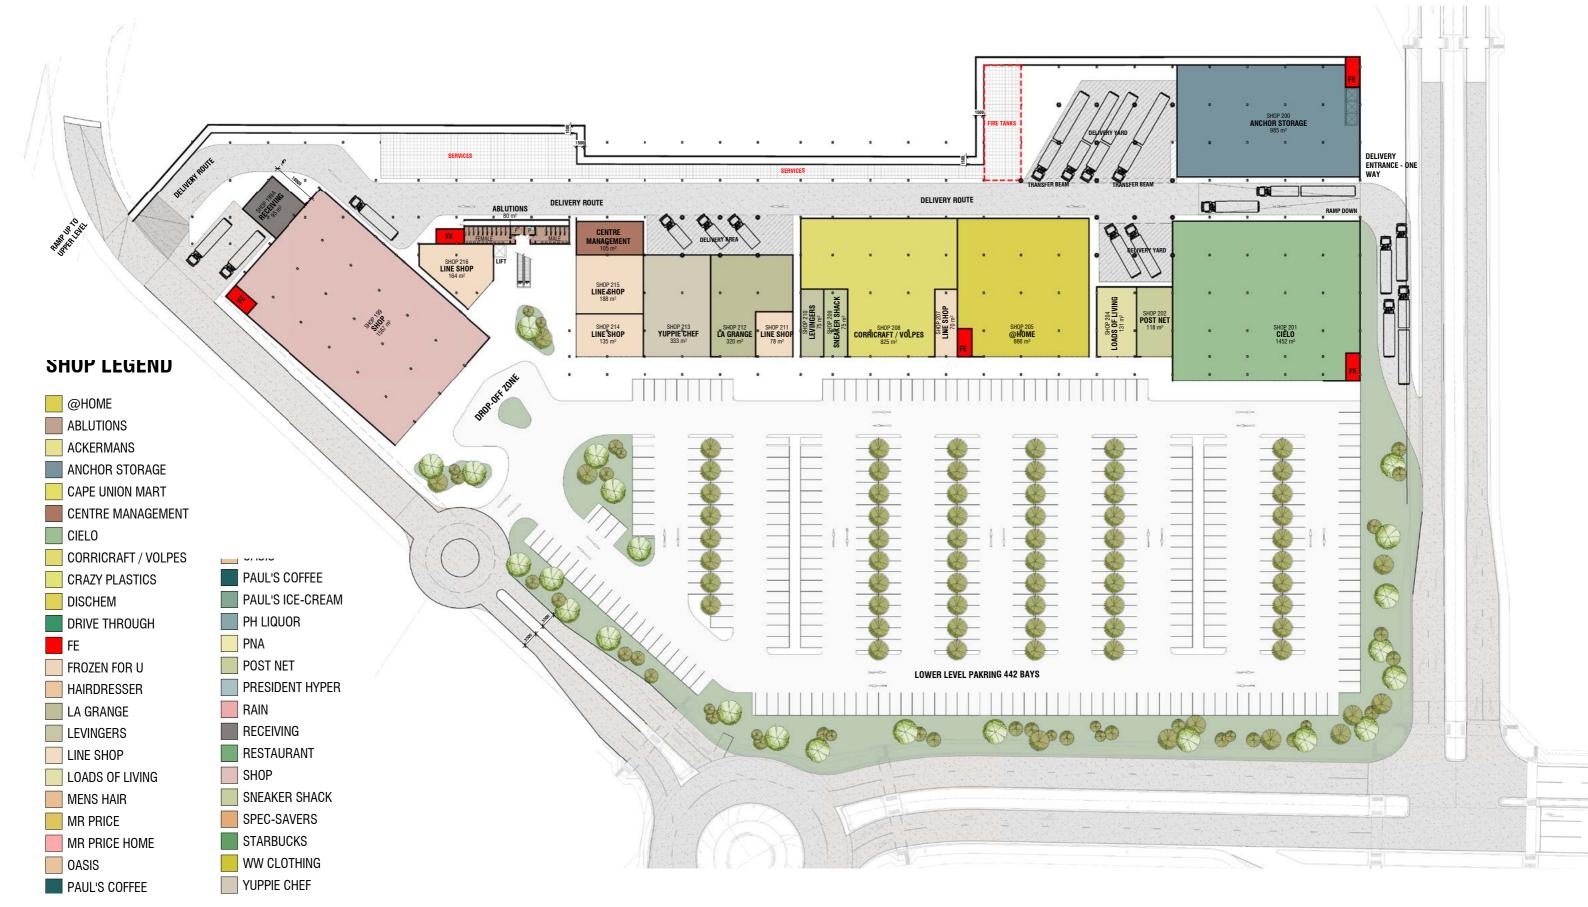

# THE PRECINCT PROPOSED NEW DEVELOPMENT

2022/05/16

MACRO LOCALITY

MICRO LOCALITY

LAND-USE / ZONING

| SHOP 100  | PRESIDENT HYPER     | 9184 m <sup>2</sup> |
|-----------|---------------------|---------------------|
| SHOP 101  | PH LIQUOR           | 320 m <sup>2</sup>  |
| SHOP 102  | FROZEN FOR U        | 124 m²              |
| SHOP 103  | LINE SHOP           | 108 m <sup>2</sup>  |
| SHOP 104  | MR PRICE            | 450 m <sup>2</sup>  |
| SHOP 105  | ACKERMANS           | 402 m <sup>2</sup>  |
| SHOP 106  | LINE SHOP           | 100 m <sup>2</sup>  |
| SHOP 107  | WW CLOTHING         | 400 m <sup>2</sup>  |
| SHOP 108  | CAPE UNION MART     | 206 m <sup>2</sup>  |
| SHOP 109  | LINE SHOP           | 100 m <sup>2</sup>  |
| SHOP 110  | PNA                 | 382 m <sup>2</sup>  |
| SHOP 111  | OASIS               | 50 m <sup>2</sup>   |
| SHOP 112a | HAIRDRESSER         | 150 m <sup>2</sup>  |
| SHOP 112b | PAUL'S ICE-CREAM    | 52 m <sup>2</sup>   |
| SHOP 113  | STARBUCKS           | 77 m²               |
| SHOP 114a | SPEC-SAVERS         | 71 m <sup>2</sup>   |
| SHOP 114b | MENS HAIR           | 68 m²               |
| SHOP 115  | RESTAURANT          | 129 m²              |
| SHOP 116  | RESTAURANT          | 118 m²              |
| SHOP 117  | CRAZY PLASTICS      | 1202 m²             |
| SHOP 118  | DISCHEM             | 1289 m²             |
| SHOP 119  | PAUL'S COFFEE       | 227 m <sup>2</sup>  |
| SHOP 120  | RAIN                | 156 m <sup>2</sup>  |
| SHOP 121A | MR PRICE HOME       | 2600 m <sup>2</sup> |
| SHOP 122  | RESTAURANT          | 119 m²              |
| SHOP 123  | RESTAURANT          | 125 m²              |
| SHOP 124  | RESTAURANT          | 58 m²               |
| SHOP 125  | DRIVE THROUGH       | 143 m²              |
| SHOP 126  | DRIVE THROUGH       | 146 m²              |
| SHOP 127  | ABLUTIONS           | 80 m²               |
| SHOP 199  | SHOP                | 1567 m²             |
| SHOP 201  | CIELO               | 1452 m²             |
| SHOP 202  | POST NET            | 118 m²              |
| SHOP 204  | LOADS OF LIVING     | 131 m <sup>2</sup>  |
| SHOP 205  | @HOME               | 866 m <sup>2</sup>  |
| SHOP 207  | LINE SHOP           | 70 m²               |
| SHOP 208  | CORRICRAFT / VOLPES | 825 m <sup>2</sup>  |
| SHOP 209  | SNEAKER SHACK       | 75 m²               |
| SHOP 210  | LEVINGERS           | 75 m²               |
| SHOP 211  | LINE SHOP           | 78 m²               |
| SHOP 212  | LA GRANGE           | 320 m²              |
| SHOP 213  | YUPPIE CHEF         | 333 m²              |
| SHOP 214  | LINE SHOP           | 135 m²              |
| SHOP 215  | LINE SHOP           | 188 m²              |
| SHOP 216  | LINE SHOP           | 164 m²              |

25031 m<sup>2</sup>