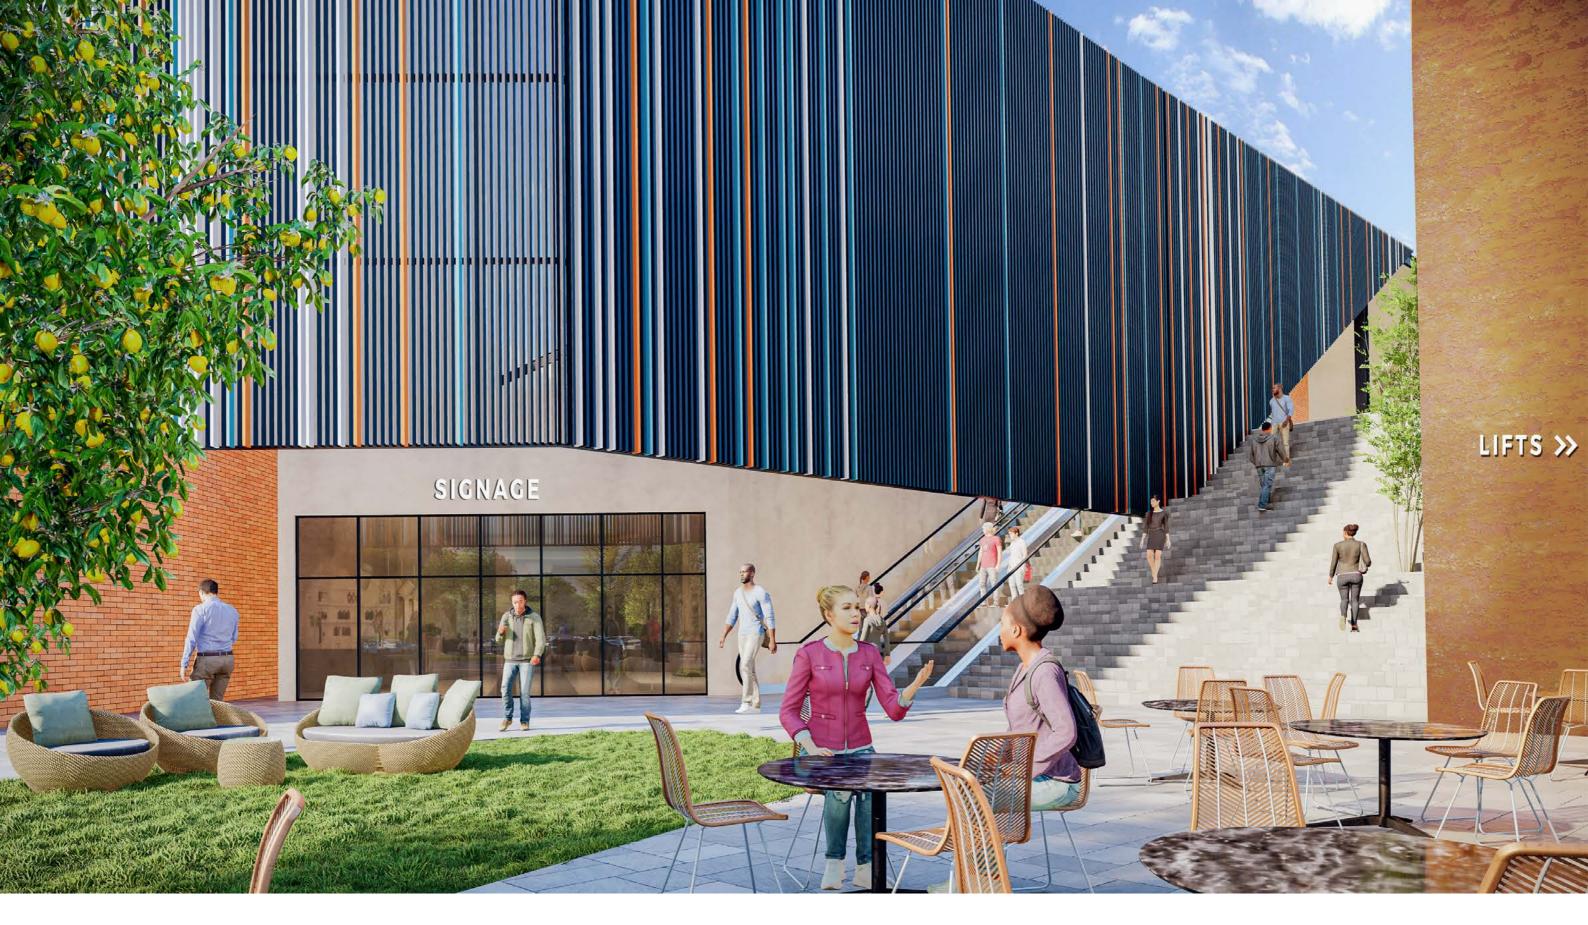

# THE PRECINCT PROPOSED NEW DEVELOPMENT

2022/05/16

MACRO LOCALITY

MICRO LOCALITY

LAND-USE / ZONING

| SHOP 100  | PRESIDENT HYPER     | 9184 m <sup>2</sup> |
|-----------|---------------------|---------------------|
| SHOP 101  | PH LIQUOR           | 320 m <sup>2</sup>  |
| SHOP 102  | FROZEN FOR U        | 124 m²              |
| SHOP 103  | LINE SHOP           | 108 m <sup>2</sup>  |
| SHOP 104  | MR PRICE            | 450 m <sup>2</sup>  |
| SHOP 105  | ACKERMANS           | 402 m <sup>2</sup>  |
| SHOP 106  | LINE SHOP           | 100 m <sup>2</sup>  |
| SHOP 107  | WW CLOTHING         | 400 m <sup>2</sup>  |
| SHOP 108  | CAPE UNION MART     | 206 m <sup>2</sup>  |
| SHOP 109  | LINE SHOP           | 100 m <sup>2</sup>  |
| SHOP 110  | PNA                 | 382 m <sup>2</sup>  |
| SHOP 111  | OASIS               | 50 m <sup>2</sup>   |
| SHOP 112a | HAIRDRESSER         | 150 m <sup>2</sup>  |
| SHOP 112b | PAUL'S ICE-CREAM    | 52 m <sup>2</sup>   |
| SHOP 113  | STARBUCKS           | 77 m²               |
| SHOP 114a | SPEC-SAVERS         | 71 m <sup>2</sup>   |
| SHOP 114b | MENS HAIR           | 68 m²               |
| SHOP 115  | RESTAURANT          | 129 m²              |
| SHOP 116  | RESTAURANT          | 118 m²              |
| SHOP 117  | CRAZY PLASTICS      | 1202 m²             |
| SHOP 118  | DISCHEM             | 1289 m²             |
| SHOP 119  | PAUL'S COFFEE       | 227 m <sup>2</sup>  |
| SHOP 120  | RAIN                | 156 m <sup>2</sup>  |
| SHOP 121A | MR PRICE HOME       | 2600 m <sup>2</sup> |
| SHOP 122  | RESTAURANT          | 119 m²              |
| SHOP 123  | RESTAURANT          | 125 m²              |
| SHOP 124  | RESTAURANT          | 58 m²               |
| SHOP 125  | DRIVE THROUGH       | 143 m²              |
| SHOP 126  | DRIVE THROUGH       | 146 m²              |
| SHOP 127  | ABLUTIONS           | 80 m²               |
| SHOP 199  | SHOP                | 1567 m²             |
| SHOP 201  | CIELO               | 1452 m²             |
| SHOP 202  | POST NET            | 118 m²              |
| SHOP 204  | LOADS OF LIVING     | 131 m <sup>2</sup>  |
| SHOP 205  | @HOME               | 866 m <sup>2</sup>  |
| SHOP 207  | LINE SHOP           | 70 m²               |
| SHOP 208  | CORRICRAFT / VOLPES | 825 m <sup>2</sup>  |
| SHOP 209  | SNEAKER SHACK       | 75 m²               |
| SHOP 210  | LEVINGERS           | 75 m²               |
| SHOP 211  | LINE SHOP           | 78 m²               |
| SHOP 212  | LA GRANGE           | 320 m²              |
| SHOP 213  | YUPPIE CHEF         | 333 m²              |
| SHOP 214  | LINE SHOP           | 135 m²              |
| SHOP 215  | LINE SHOP           | 188 m²              |
| SHOP 216  | LINE SHOP           | 164 m²              |