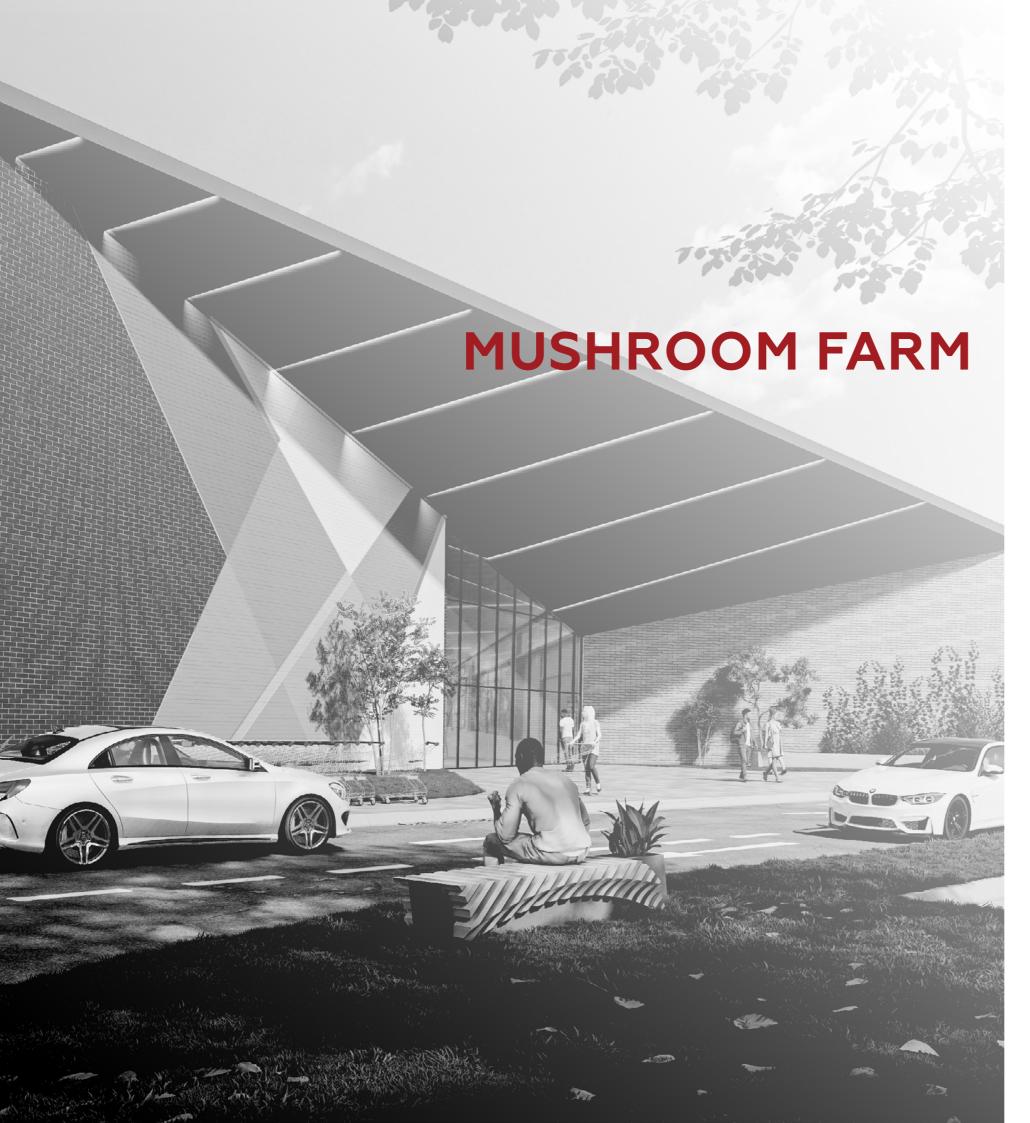

# THE PRECINCT PROPOSED NEW DEVELOPMENT

2022/05/16

MACRO LOCALITY

MICRO LOCALITY

LAND-USE / ZONING

| SHOP 100  | PRESIDENT HYPER     | 9184 m <sup>2</sup> |
|-----------|---------------------|---------------------|
| SHOP 101  | PH LIQUOR           | 320 m <sup>2</sup>  |
| SHOP 102  | FROZEN FOR U        | 124 m²              |
| SHOP 103  | LINE SHOP           | 108 m <sup>2</sup>  |
| SHOP 104  | MR PRICE            | 450 m <sup>2</sup>  |
| SHOP 105  | ACKERMANS           | 402 m <sup>2</sup>  |
| SHOP 106  | LINE SHOP           | 100 m <sup>2</sup>  |
| SHOP 107  | WW CLOTHING         | 400 m <sup>2</sup>  |
| SHOP 108  | CAPE UNION MART     | 206 m <sup>2</sup>  |
| SHOP 109  | LINE SHOP           | 100 m <sup>2</sup>  |
| SHOP 110  | PNA                 | 382 m <sup>2</sup>  |
| SHOP 111  | OASIS               | 50 m <sup>2</sup>   |
| SHOP 112a | HAIRDRESSER         | 150 m <sup>2</sup>  |
| SHOP 112b | PAUL'S ICE-CREAM    | 52 m <sup>2</sup>   |
| SHOP 113  | STARBUCKS           | 77 m²               |
| SHOP 114a | SPEC-SAVERS         | 71 m <sup>2</sup>   |
| SHOP 114b | MENS HAIR           | 68 m²               |
| SHOP 115  | RESTAURANT          | 129 m²              |
| SHOP 116  | RESTAURANT          | 118 m²              |
| SHOP 117  | CRAZY PLASTICS      | 1202 m²             |
| SHOP 118  | DISCHEM             | 1289 m²             |
| SHOP 119  | PAUL'S COFFEE       | 227 m <sup>2</sup>  |
| SHOP 120  | RAIN                | 156 m <sup>2</sup>  |
| SHOP 121A | MR PRICE HOME       | 2600 m <sup>2</sup> |
| SHOP 122  | RESTAURANT          | 119 m²              |
| SHOP 123  | RESTAURANT          | 125 m²              |
| SHOP 124  | RESTAURANT          | 58 m²               |
| SHOP 125  | DRIVE THROUGH       | 143 m²              |
| SHOP 126  | DRIVE THROUGH       | 146 m²              |
| SHOP 127  | ABLUTIONS           | 80 m²               |
| SHOP 199  | SHOP                | 1567 m²             |
| SHOP 201  | CIELO               | 1452 m²             |
| SHOP 202  | POST NET            | 118 m²              |
| SHOP 204  | LOADS OF LIVING     | 131 m <sup>2</sup>  |
| SHOP 205  | @HOME               | 866 m <sup>2</sup>  |
| SHOP 207  | LINE SHOP           | 70 m²               |
| SHOP 208  | CORRICRAFT / VOLPES | 825 m <sup>2</sup>  |
| SHOP 209  | SNEAKER SHACK       | 75 m²               |
| SHOP 210  | LEVINGERS           | 75 m²               |
| SHOP 211  | LINE SHOP           | 78 m²               |
| SHOP 212  | LA GRANGE           | 320 m²              |
| SHOP 213  | YUPPIE CHEF         | 333 m²              |
| SHOP 214  | LINE SHOP           | 135 m²              |
| SHOP 215  | LINE SHOP           | 188 m²              |
| SHOP 216  | LINE SHOP           | 164 m²              |