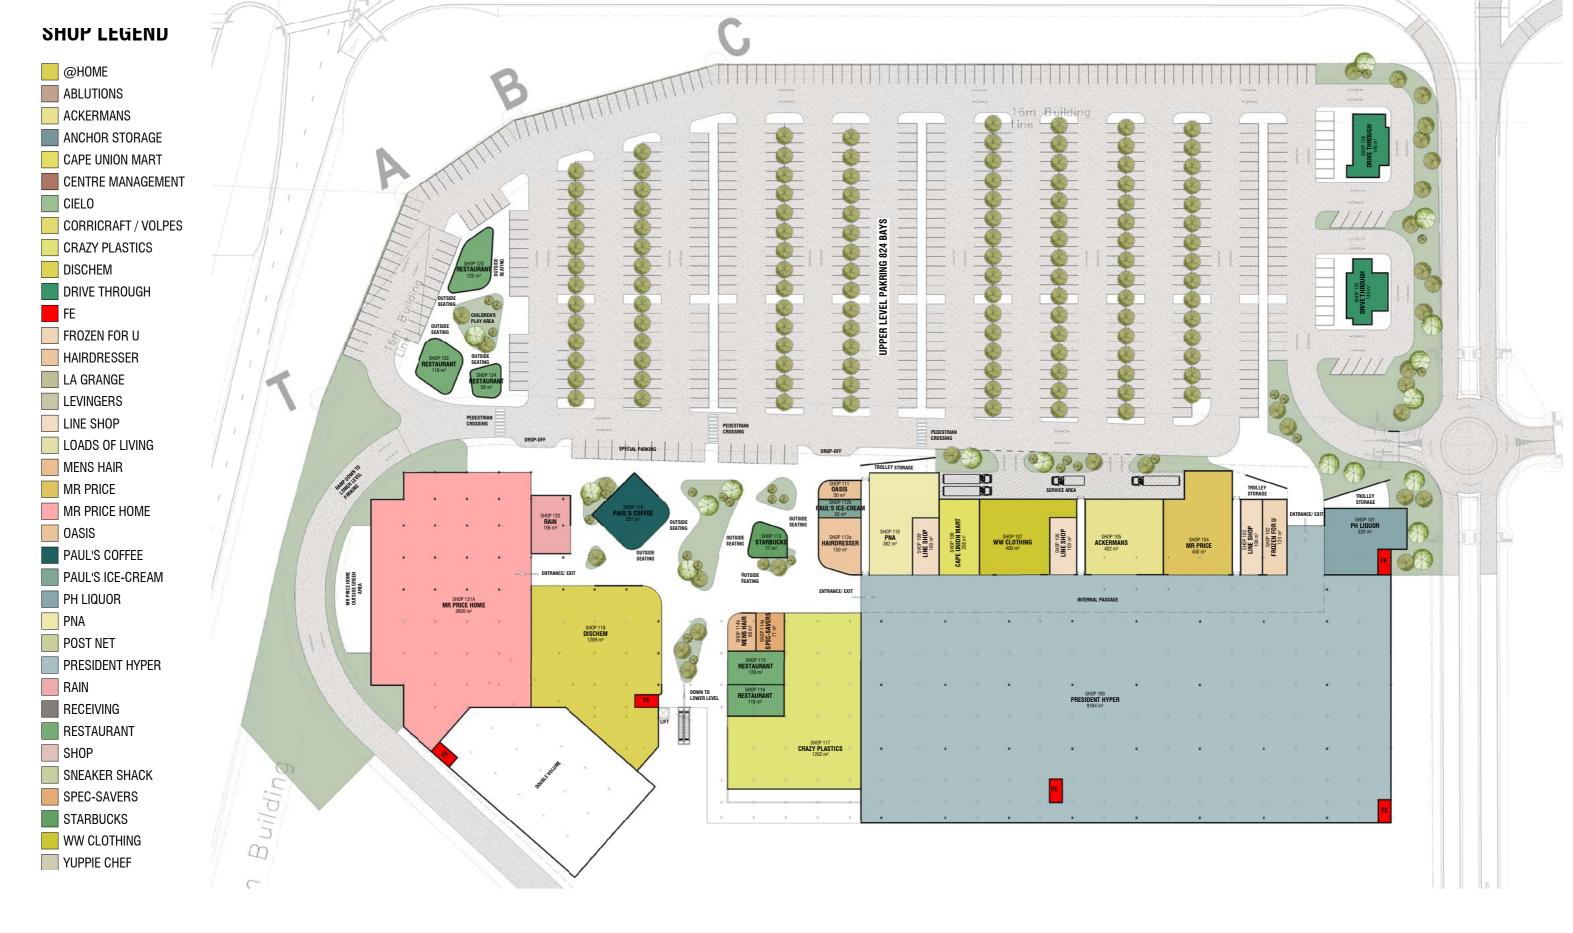

# THE PRECINCT PROPOSED NEW DEVELOPMENT

2022/05/16

MACRO LOCALITY

MICRO LOCALITY

LAND-USE / ZONING

| SHOP 100  | PRESIDENT HYPER     | 9184 m <sup>2</sup> |
|-----------|---------------------|---------------------|
| SHOP 101  | PH LIQUOR           | 320 m <sup>2</sup>  |
| SHOP 102  | FROZEN FOR U        | 124 m²              |
| SHOP 103  | LINE SHOP           | 108 m <sup>2</sup>  |
| SHOP 104  | MR PRICE            | 450 m <sup>2</sup>  |
| SHOP 105  | ACKERMANS           | 402 m <sup>2</sup>  |
| SHOP 106  | LINE SHOP           | 100 m <sup>2</sup>  |
| SHOP 107  | WW CLOTHING         | 400 m <sup>2</sup>  |
| SHOP 108  | CAPE UNION MART     | 206 m <sup>2</sup>  |
| SHOP 109  | LINE SHOP           | 100 m <sup>2</sup>  |
| SHOP 110  | PNA                 | 382 m <sup>2</sup>  |
| SHOP 111  | OASIS               | 50 m <sup>2</sup>   |
| SHOP 112a | HAIRDRESSER         | 150 m <sup>2</sup>  |
| SHOP 112b | PAUL'S ICE-CREAM    | 52 m <sup>2</sup>   |
| SHOP 113  | STARBUCKS           | 77 m²               |
| SHOP 114a | SPEC-SAVERS         | 71 m <sup>2</sup>   |
| SHOP 114b | MENS HAIR           | 68 m²               |
| SHOP 115  | RESTAURANT          | 129 m²              |
| SHOP 116  | RESTAURANT          | 118 m²              |
| SHOP 117  | CRAZY PLASTICS      | 1202 m²             |
| SHOP 118  | DISCHEM             | 1289 m²             |
| SHOP 119  | PAUL'S COFFEE       | 227 m <sup>2</sup>  |
| SHOP 120  | RAIN                | 156 m <sup>2</sup>  |
| SHOP 121A | MR PRICE HOME       | 2600 m <sup>2</sup> |
| SHOP 122  | RESTAURANT          | 119 m²              |
| SHOP 123  | RESTAURANT          | 125 m²              |
| SHOP 124  | RESTAURANT          | 58 m²               |
| SHOP 125  | DRIVE THROUGH       | 143 m²              |
| SHOP 126  | DRIVE THROUGH       | 146 m²              |
| SHOP 127  | ABLUTIONS           | 80 m²               |
| SHOP 199  | SHOP                | 1567 m²             |
| SHOP 201  | CIELO               | 1452 m²             |
| SHOP 202  | POST NET            | 118 m²              |
| SHOP 204  | LOADS OF LIVING     | 131 m <sup>2</sup>  |
| SHOP 205  | @HOME               | 866 m <sup>2</sup>  |
| SHOP 207  | LINE SHOP           | 70 m²               |
| SHOP 208  | CORRICRAFT / VOLPES | 825 m <sup>2</sup>  |
| SHOP 209  | SNEAKER SHACK       | 75 m²               |
| SHOP 210  | LEVINGERS           | 75 m²               |
| SHOP 211  | LINE SHOP           | 78 m²               |
| SHOP 212  | LA GRANGE           | 320 m²              |
| SHOP 213  | YUPPIE CHEF         | 333 m²              |
| SHOP 214  | LINE SHOP           | 135 m²              |
| SHOP 215  | LINE SHOP           | 188 m²              |
| SHOP 216  | LINE SHOP           | 164 m²              |

25031 m<sup>2</sup>

#### UPPER LEVEL FLOOR PLAN