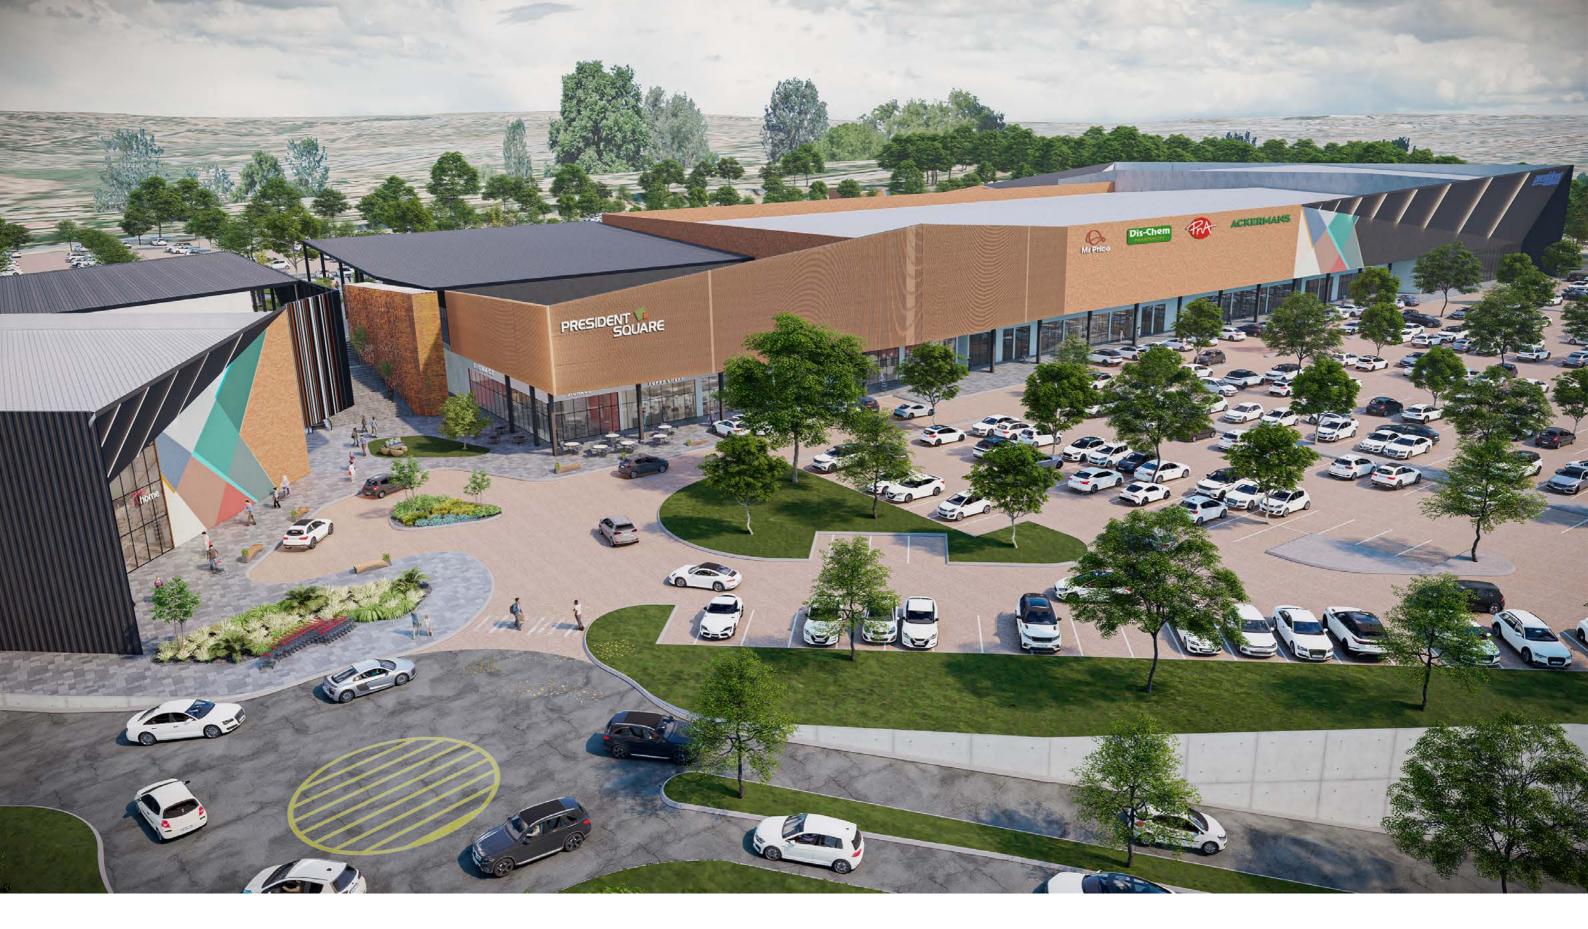

# THE PRECINCT PROPOSED NEW DEVELOPMENT

2022/05/16

MACRO LOCALITY

MICRO LOCALITY

LAND-USE / ZONING

| SHOP 100  | PRESIDENT HYPER     | 9184 m <sup>2</sup> |
|-----------|---------------------|---------------------|
| SHOP 101  | PH LIQUOR           | 320 m <sup>2</sup>  |
| SHOP 102  | FROZEN FOR U        | 124 m²              |
| SHOP 103  | LINE SHOP           | 108 m <sup>2</sup>  |
| SHOP 104  | MR PRICE            | 450 m <sup>2</sup>  |
| SHOP 105  | ACKERMANS           | 402 m <sup>2</sup>  |
| SHOP 106  | LINE SHOP           | 100 m <sup>2</sup>  |
| SHOP 107  | WW CLOTHING         | 400 m <sup>2</sup>  |
| SHOP 108  | CAPE UNION MART     | 206 m <sup>2</sup>  |
| SHOP 109  | LINE SHOP           | 100 m <sup>2</sup>  |
| SHOP 110  | PNA                 | 382 m <sup>2</sup>  |
| SHOP 111  | OASIS               | 50 m <sup>2</sup>   |
| SHOP 112a | HAIRDRESSER         | 150 m <sup>2</sup>  |
| SHOP 112b | PAUL'S ICE-CREAM    | 52 m <sup>2</sup>   |
| SHOP 113  | STARBUCKS           | 77 m²               |
| SHOP 114a | SPEC-SAVERS         | 71 m <sup>2</sup>   |
| SHOP 114b | MENS HAIR           | 68 m²               |
| SHOP 115  | RESTAURANT          | 129 m²              |
| SHOP 116  | RESTAURANT          | 118 m²              |
| SHOP 117  | CRAZY PLASTICS      | 1202 m²             |
| SHOP 118  | DISCHEM             | 1289 m²             |
| SHOP 119  | PAUL'S COFFEE       | 227 m <sup>2</sup>  |
| SHOP 120  | RAIN                | 156 m <sup>2</sup>  |
| SHOP 121A | MR PRICE HOME       | 2600 m <sup>2</sup> |
| SHOP 122  | RESTAURANT          | 119 m²              |
| SHOP 123  | RESTAURANT          | 125 m²              |
| SHOP 124  | RESTAURANT          | 58 m²               |
| SHOP 125  | DRIVE THROUGH       | 143 m²              |
| SHOP 126  | DRIVE THROUGH       | 146 m²              |
| SHOP 127  | ABLUTIONS           | 80 m²               |
| SHOP 199  | SHOP                | 1567 m²             |
| SHOP 201  | CIELO               | 1452 m²             |
| SHOP 202  | POST NET            | 118 m²              |
| SHOP 204  | LOADS OF LIVING     | 131 m <sup>2</sup>  |
| SHOP 205  | @HOME               | 866 m <sup>2</sup>  |
| SHOP 207  | LINE SHOP           | 70 m²               |
| SHOP 208  | CORRICRAFT / VOLPES | 825 m <sup>2</sup>  |
| SHOP 209  | SNEAKER SHACK       | 75 m²               |
| SHOP 210  | LEVINGERS           | 75 m²               |
| SHOP 211  | LINE SHOP           | 78 m²               |
| SHOP 212  | LA GRANGE           | 320 m²              |
| SHOP 213  | YUPPIE CHEF         | 333 m²              |
| SHOP 214  | LINE SHOP           | 135 m²              |
| SHOP 215  | LINE SHOP           | 188 m²              |
| SHOP 216  | LINE SHOP           | 164 m²              |